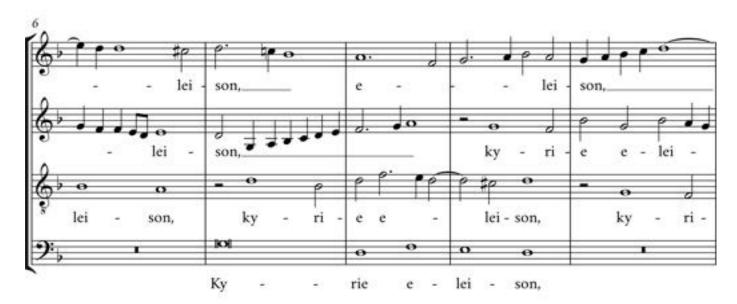

### 1. SIGHT READING

Play the following piece using the given registration. You have **60 seconds** to read through the test (without playing).

| Exeter College                                | New College                          | Merton College                         |
|-----------------------------------------------|--------------------------------------|----------------------------------------|
| Récit Flûtes 8ft & 4ft                        | Swell Flûtes 8ft & 4ft               | Swell Lieb. Gedeckt 8ft, Nason Fl. 4ft |
| G.O. Flûte, Bourdon 8ft, R. au G.O.           | Great Spitzflöte 8ft, Swell to Great | Great Harm. flute 8ft, Swell to Great  |
| <u>Pédale</u> Bourdon 16ft, Tir. Récit & G.O. | Pedal Subbass 16ft, Sw & Gt to Ped   | Pedal Subbass 16ft, Sw & Gt to Ped     |