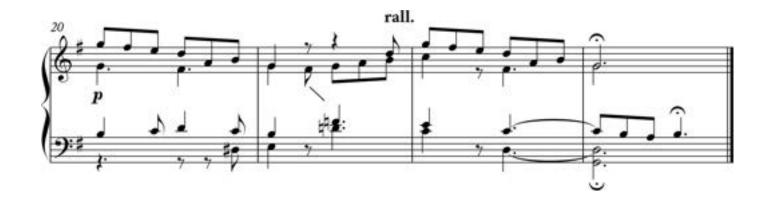

### 1. SIGHT READING

Play the following piece using the given registration. You have **60 seconds** to read through the test (without playing).

| Exeter College                                | New College                          | Merton College                         |
|-----------------------------------------------|--------------------------------------|----------------------------------------|
| Récit Flûtes 8ft & 4ft                        | Swell Flûtes 8ft & 4ft               | Swell Lieb. Gedeckt 8ft, Nason Fl. 4ft |
| G.O. Flûte, Bourdon 8ft, R. au G.O.           | Great Spitzflöte 8ft, Swell to Great | Great Harm. flute 8ft, Swell to Great  |
| <u>Pédale</u> Bourdon 16ft, Tir. Récit & G.O. | Pedal Subbass 16ft, Sw & Gt to Ped   | Pedal Subbass 16ft, Sw & Gt to Ped     |