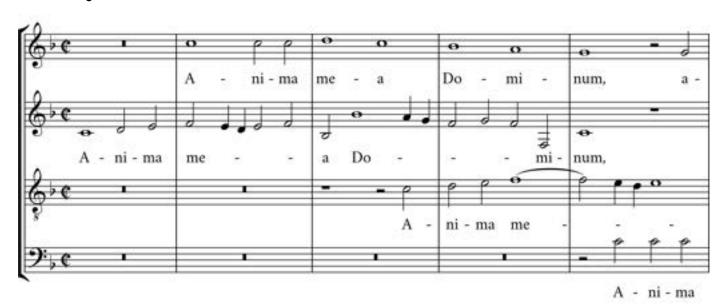

### 2. SCORE READING

Play the following extract without pedals. You have **30 seconds** to read through the test.

| Exeter College                    | New College                            | Merton College                         |
|-----------------------------------|----------------------------------------|----------------------------------------|
| G.O. Bourdon 8ft, Flûte douce 4ft | Positiv Holzgedackt 8ft, Praestant 4ft | Great Chimney Flute 8ft, Spire Fl. 4ft |