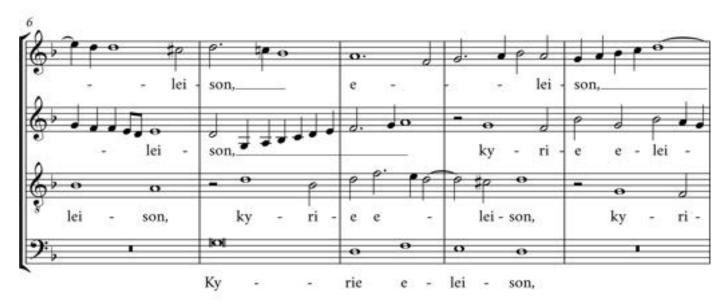

### 2. SCORE READING

Play the following extract without pedals. You have **30 seconds** to read through the test.

| Exeter College                    | New College                            | Merton College                         |
|-----------------------------------|----------------------------------------|----------------------------------------|
| G.O. Bourdon 8ft, Flûte douce 4ft | Positiv Holzgedackt 8ft, Praestant 4ft | Great Chimney Flute 8ft, Spire Fl. 4ft |

#### 2. SCORE READING

Play the following extract without pedals. You have **30 seconds** to read through the test.

**Registration** (the steward will assist you)

Positiv Holzgedackt 8ft, Praestant 4ft