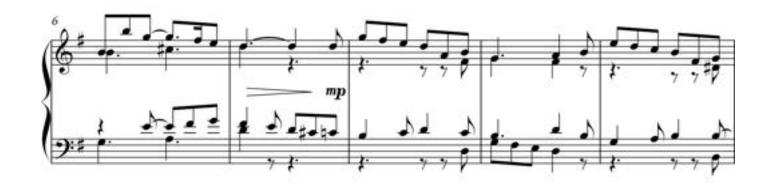

### 1. SIGHT READING

Play the following piece using the given registration. You have **60 seconds** to read through the test (without playing).

| Exeter College                                | New College                          | Merton College                         |
|-----------------------------------------------|--------------------------------------|----------------------------------------|
| Récit Flûtes 8ft & 4ft                        | Swell Flûtes 8ft & 4ft               | Swell Lieb. Gedeckt 8ft, Nason Fl. 4ft |
| G.O. Flûte, Bourdon 8ft, R. au G.O.           | Great Spitzflöte 8ft, Swell to Great | Great Harm. flute 8ft, Swell to Great  |
| <u>Pédale</u> Bourdon 16ft, Tir. Récit & G.O. | Pedal Subbass 16ft, Sw & Gt to Ped   | Pedal Subbass 16ft, Sw & Gt to Ped     |