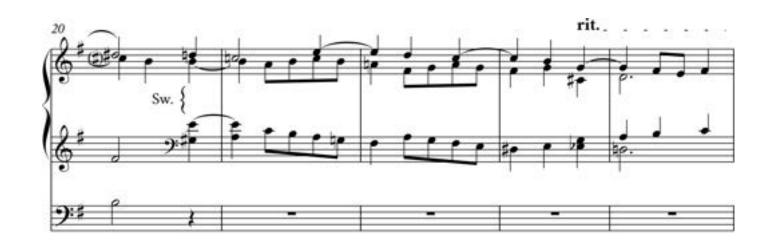

### 1. SIGHT READING

Play the following piece using the given registration. You have **60 seconds** to read through the test (without playing).

| Exeter College                                | New College                          | Merton College                         |
|-----------------------------------------------|--------------------------------------|----------------------------------------|
| Récit Flûtes 8ft & 4ft                        | Swell Flûtes 8ft & 4ft               | Swell Lieb. Gedeckt 8ft, Nason Fl. 4ft |
| G.O. Flûte, Bourdon 8ft, R. au G.O.           | Great Spitzflöte 8ft, Swell to Great | Great Harm. flute 8ft, Swell to Great  |
| <u>Pédale</u> Bourdon 16ft, Tir. Récit & G.O. | Pedal Subbass 16ft, Sw & Gt to Ped   | Pedal Subbass 16ft, Sw & Gt to Ped     |