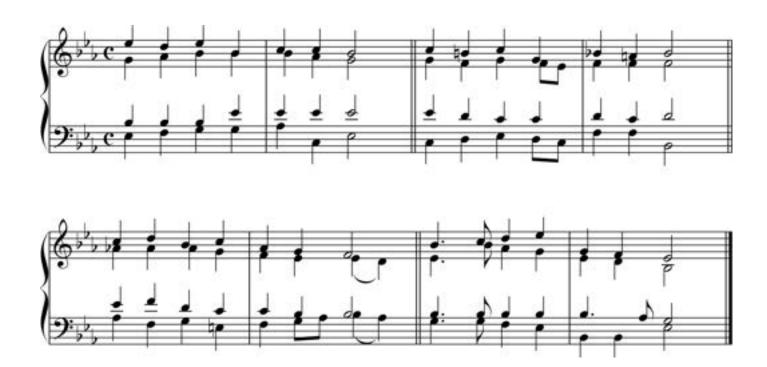

#### 4. HARMONISATION

Harmonise the melody in an appropriate tonal style using pedals. You have **45 seconds** to read through the test.

| Exeter College                           | New College                          | Merton College                     |
|------------------------------------------|--------------------------------------|------------------------------------|
| G.O. Flûte harm. 8ft, Prestant 4ft       | Great Prinzipal 8ft, Oktave 4ft      | Great Open Diap. II, Principal 4ft |
| <u>Pédale</u> Bourdon 16ft, Tirasse G.O. | Pedal Subbass 16ft, Oktave 8ft & 4ft | Pedal Subbass 16ft, Great to Pedal |