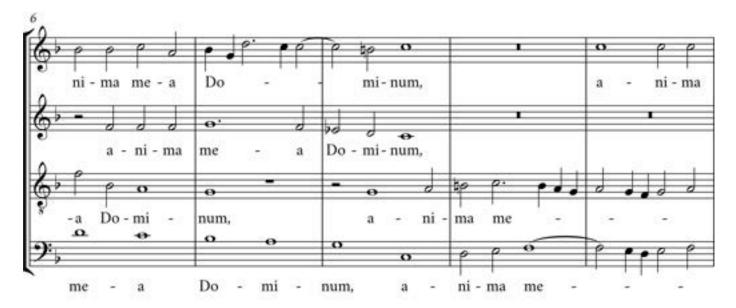

### 2. SCORE READING

Play the following extract without pedals. You have **30 seconds** to read through the test.

| Exeter College                    | New College                            | Merton College                         |
|-----------------------------------|----------------------------------------|----------------------------------------|
| G.O. Bourdon 8ft, Flûte douce 4ft | Positiv Holzgedackt 8ft, Praestant 4ft | Great Chimney Flute 8ft, Spire Fl. 4ft |