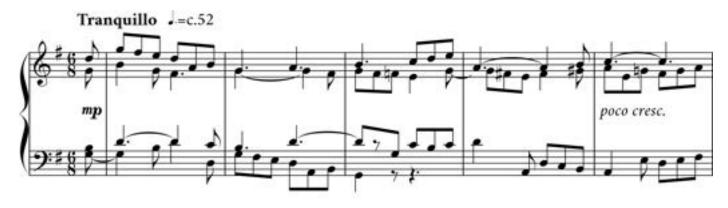

### 1. SIGHT READING

Play the following piece using the given registration. You have **60 seconds** to read through the test (without playing).

| Exeter College                                | New College                          | Merton College                         |
|-----------------------------------------------|--------------------------------------|----------------------------------------|
| Récit Flûtes 8ft & 4ft                        | Swell Flûtes 8ft & 4ft               | Swell Lieb. Gedeckt 8ft, Nason Fl. 4ft |
| G.O. Flûte, Bourdon 8ft, R. au G.O.           | Great Spitzflöte 8ft, Swell to Great | Great Harm. flute 8ft, Swell to Great  |
| <u>Pédale</u> Bourdon 16ft, Tir. Récit & G.O. | Pedal Subbass 16ft, Sw & Gt to Ped   | Pedal Subbass 16ft, Sw & Gt to Ped     |