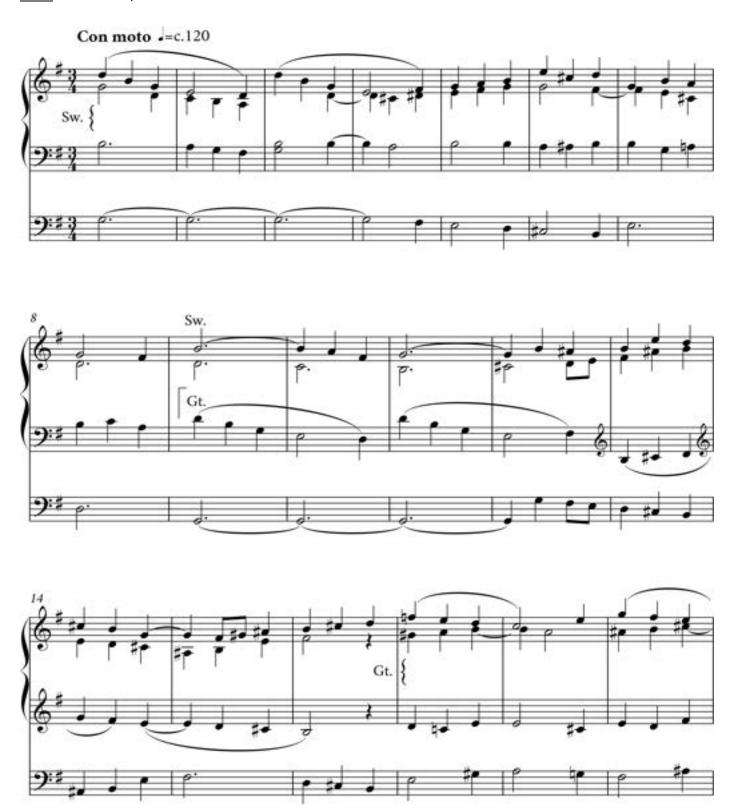

### 1. SIGHT READING

Play the following piece using the given registration. You have **60 seconds** to read through the test (without playing).

| Exeter College                                | New College                          | Merton College                         |
|-----------------------------------------------|--------------------------------------|----------------------------------------|
| Récit Flûtes 8ft & 4ft                        | Swell Flûtes 8ft & 4ft               | Swell Lieb. Gedeckt 8ft, Nason Fl. 4ft |
| G.O. Flûte, Bourdon 8ft, R. au G.O.           | Great Spitzflöte 8ft, Swell to Great | Great Harm. flute 8ft, Swell to Great  |
| <u>Pédale</u> Bourdon 16ft, Tir. Récit & G.O. | Pedal Subbass 16ft, Sw & Gt to Ped   | Pedal Subbass 16ft, Sw & Gt to Ped     |

## 1. SIGHT READING

Play the following piece using the given registration. You have **60 seconds** to read through the test (without playing).