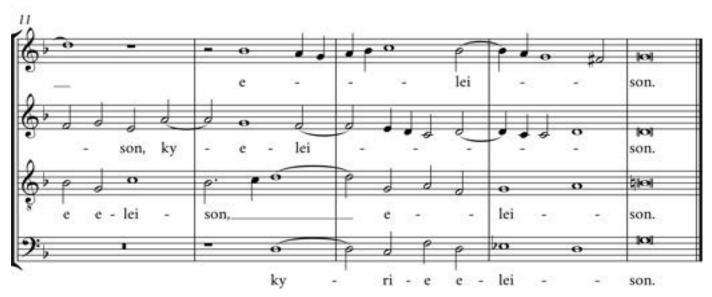

### 1. SIGHT READING

Play the following piece using the given registration. You have **60 seconds** to read through the test (without playing).

| Exeter College                                | New College                          | Merton College                         |
|-----------------------------------------------|--------------------------------------|----------------------------------------|
| Récit Flûtes 8ft & 4ft                        | Swell Flûtes 8ft & 4ft               | Swell Lieb. Gedeckt 8ft, Nason Fl. 4ft |
| G.O. Flûte, Bourdon 8ft, R. au G.O.           | Great Spitzflöte 8ft, Swell to Great | Great Harm. flute 8ft, Swell to Great  |
| <u>Pédale</u> Bourdon 16ft, Tir. Récit & G.O. | Pedal Subbass 16ft, Sw & Gt to Ped   | Pedal Subbass 16ft, Sw & Gt to Ped     |