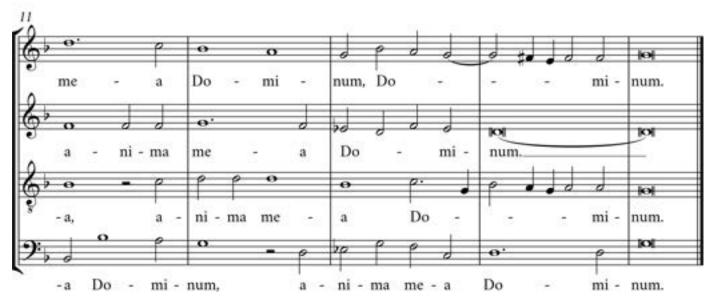

### 2. SCORE READING

Play the following extract without pedals. You have **30 seconds** to read through the test.

| Exeter College                    | New College                            | Merton College                         |
|-----------------------------------|----------------------------------------|----------------------------------------|
| G.O. Bourdon 8ft, Flûte douce 4ft | Positiv Holzgedackt 8ft, Praestant 4ft | Great Chimney Flute 8ft, Spire Fl. 4ft |