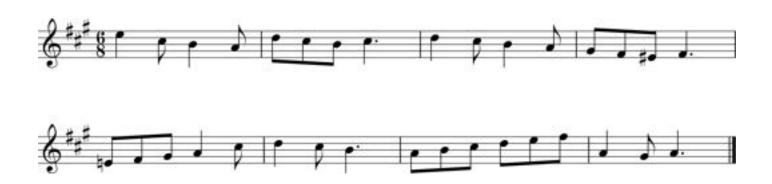

### 1. SIGHT READING

Play the following piece using the given registration. You have **60 seconds** to read through the test (without playing).

| Exeter College                                | New College                          | Merton College                         |
|-----------------------------------------------|--------------------------------------|----------------------------------------|
| Récit Flûtes 8ft & 4ft                        | Swell Flûtes 8ft & 4ft               | Swell Lieb. Gedeckt 8ft, Nason Fl. 4ft |
| G.O. Flûte, Bourdon 8ft, R. au G.O.           | Great Spitzflöte 8ft, Swell to Great | Great Harm. flute 8ft, Swell to Great  |
| <u>Pédale</u> Bourdon 16ft, Tir. Récit & G.O. | Pedal Subbass 16ft, Sw & Gt to Ped   | Pedal Subbass 16ft, Sw & Gt to Ped     |