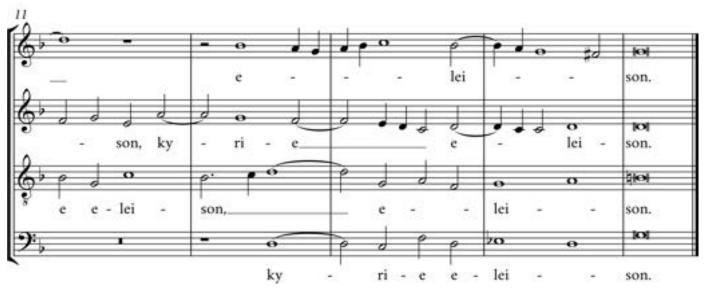

### 2. SCORE READING

Play the following extract without pedals. You have **30 seconds** to read through the test.

| Exeter College                    | New College                            | Merton College                         |
|-----------------------------------|----------------------------------------|----------------------------------------|
| G.O. Bourdon 8ft, Flûte douce 4ft | Positiv Holzgedackt 8ft, Praestant 4ft | Great Chimney Flute 8ft, Spire Fl. 4ft |