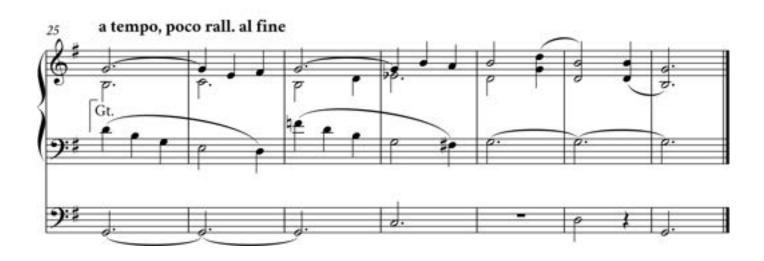

### 1. SIGHT READING

Play the following piece using the given registration. You have **60 seconds** to read through the test (without playing).

| Exeter College                                | New College                          | Merton College                         |
|-----------------------------------------------|--------------------------------------|----------------------------------------|
| Récit Flûtes 8ft & 4ft                        | Swell Flûtes 8ft & 4ft               | Swell Lieb. Gedeckt 8ft, Nason Fl. 4ft |
| G.O. Flûte, Bourdon 8ft, R. au G.O.           | Great Spitzflöte 8ft, Swell to Great | Great Harm. flute 8ft, Swell to Great  |
| <u>Pédale</u> Bourdon 16ft, Tir. Récit & G.O. | Pedal Subbass 16ft, Sw & Gt to Ped   | Pedal Subbass 16ft, Sw & Gt to Ped     |