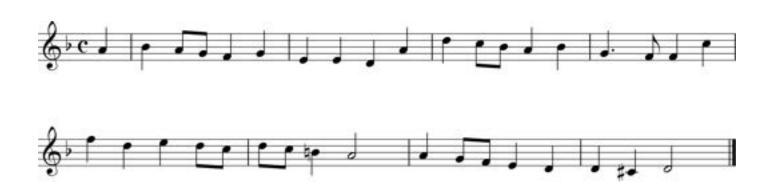

### 3. TRANSPOSITION

Play the following extract, transposing as instructed by the steward. The pedals are to be used. You have **30 seconds** to read through the test.

| Exeter College                           | New College                    | Merton College                     |
|------------------------------------------|--------------------------------|------------------------------------|
| G.O. Bourdon 8ft, Flûte douce 4ft        | Great Prinzipal 8ft            | Great Open Diapason II             |
| <u>Pédale</u> Bourdon 16ft, Tirasse G.O. | Pedal Subbass 16ft, Oktave 8ft | Pedal Subbass 16ft, Great to Pedal |