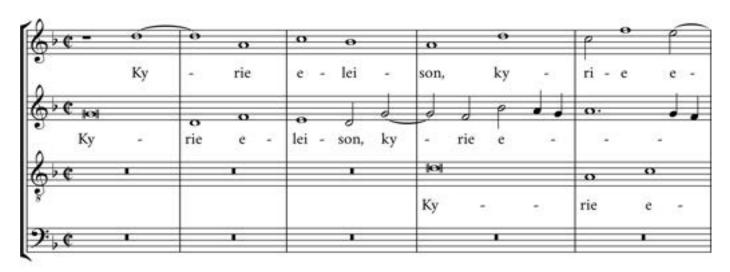

### 2. SCORE READING

Play the following extract without pedals. You have **30 seconds** to read through the test.

| Exeter College                    | New College                            | Merton College                         |
|-----------------------------------|----------------------------------------|----------------------------------------|
| G.O. Bourdon 8ft, Flûte douce 4ft | Positiv Holzgedackt 8ft, Praestant 4ft | Great Chimney Flute 8ft, Spire Fl. 4ft |

#### 2. SCORE READING

Play the following extract without pedals. You have **30 seconds** to read through the test.

**Registration** (the steward will assist you)

Positiv Holzgedackt 8ft, Praestant 4ft