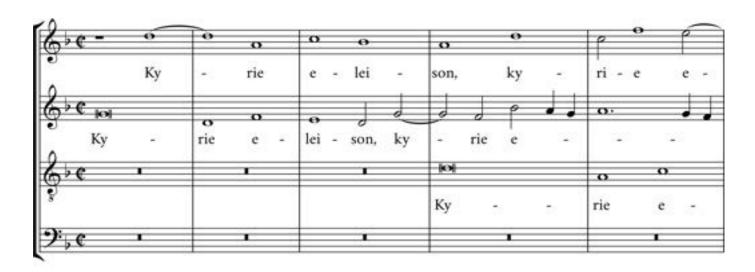

### 1. SIGHT READING

Play the following piece using the given registration. You have **60 seconds** to read through the test (without playing).

| Exeter College                                | New College                          | Merton College                         |
|-----------------------------------------------|--------------------------------------|----------------------------------------|
| Récit Flûtes 8ft & 4ft                        | Swell Flûtes 8ft & 4ft               | Swell Lieb. Gedeckt 8ft, Nason Fl. 4ft |
| G.O. Flûte, Bourdon 8ft, R. au G.O.           | Great Spitzflöte 8ft, Swell to Great | Great Harm. flute 8ft, Swell to Great  |
| <u>Pédale</u> Bourdon 16ft, Tir. Récit & G.O. | Pedal Subbass 16ft, Sw & Gt to Ped   | Pedal Subbass 16ft, Sw & Gt to Ped     |