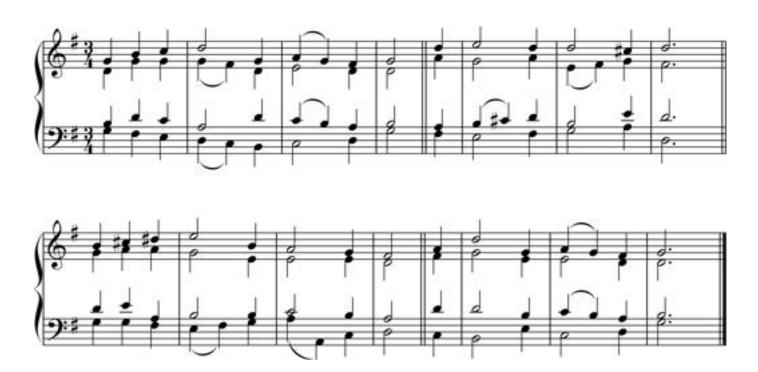

#### 4. HARMONISATION

Harmonise the melody in an appropriate tonal style using pedals. You have **45 seconds** to read through the test.

| Exeter College                           | New College                          | Merton College                     |
|------------------------------------------|--------------------------------------|------------------------------------|
| G.O. Flûte harm. 8ft, Prestant 4ft       | Great Prinzipal 8ft, Oktave 4ft      | Great Open Diap. II, Principal 4ft |
| <u>Pédale</u> Bourdon 16ft, Tirasse G.O. | Pedal Subbass 16ft, Oktave 8ft & 4ft | Pedal Subbass 16ft, Great to Pedal |