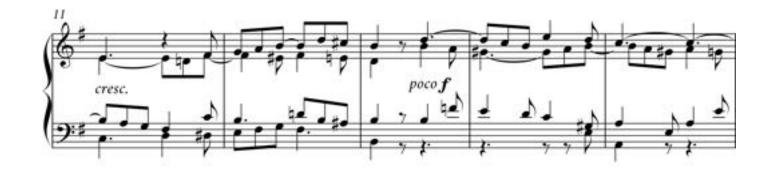

### 1. SIGHT READING

Play the following piece using the given registration. You have **60 seconds** to read through the test (without playing).

| Exeter College                                | New College                          | Merton College                         |
|-----------------------------------------------|--------------------------------------|----------------------------------------|
| Récit Flûtes 8ft & 4ft                        | Swell Flûtes 8ft & 4ft               | Swell Lieb. Gedeckt 8ft, Nason Fl. 4ft |
| G.O. Flûte, Bourdon 8ft, R. au G.O.           | Great Spitzflöte 8ft, Swell to Great | Great Harm. flute 8ft, Swell to Great  |
| <u>Pédale</u> Bourdon 16ft, Tir. Récit & G.O. | Pedal Subbass 16ft, Sw & Gt to Ped   | Pedal Subbass 16ft, Sw & Gt to Ped     |