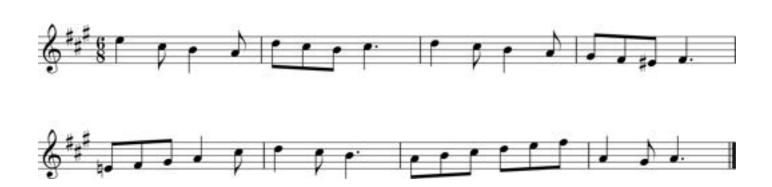

### 3. TRANSPOSITION

Play the following extract, transposing as instructed by the steward. The pedals are to be used. You have **30 seconds** to read through the test.

| Exeter College                           | New College                    | Merton College                     |
|------------------------------------------|--------------------------------|------------------------------------|
| G.O. Bourdon 8ft, Flûte douce 4ft        | Great Prinzipal 8ft            | Great Open Diapason II             |
| <u>Pédale</u> Bourdon 16ft, Tirasse G.O. | Pedal Subbass 16ft, Oktave 8ft | Pedal Subbass 16ft, Great to Pedal |

### 3. TRANSPOSITION

Play the following extract, transposing as instructed by the steward.

The pedals are to be used.

You have **30 seconds** to read through the test.

**Registration** (the steward will assist you)