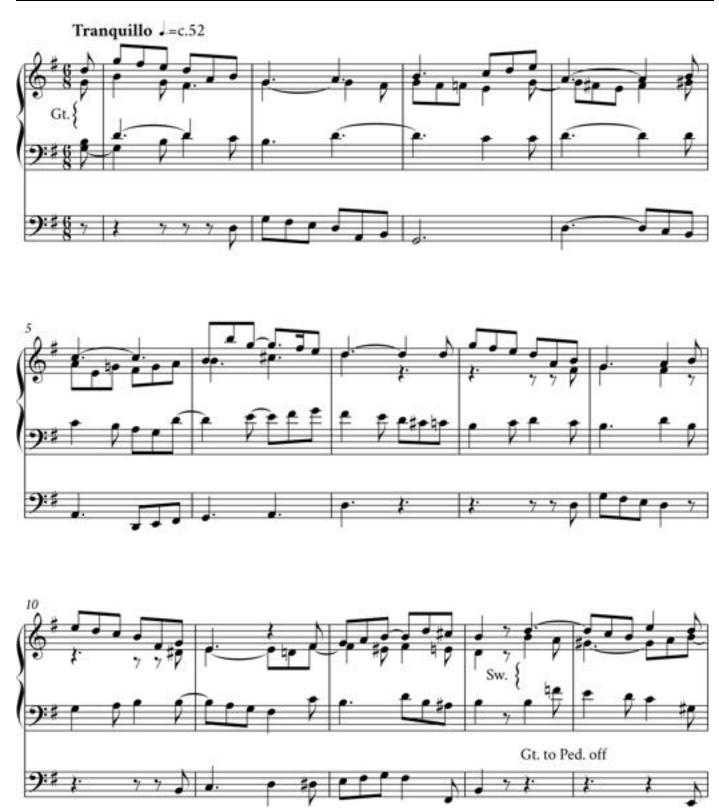

### 1. SIGHT READING

Play the following piece using the given registration. You have **60 seconds** to read through the test (without playing).

| Exeter College                                | New College                          | Merton College                         |
|-----------------------------------------------|--------------------------------------|----------------------------------------|
| Récit Flûtes 8ft & 4ft                        | Swell Flûtes 8ft & 4ft               | Swell Lieb. Gedeckt 8ft, Nason Fl. 4ft |
| G.O. Flûte, Bourdon 8ft, R. au G.O.           | Great Spitzflöte 8ft, Swell to Great | Great Harm. flute 8ft, Swell to Great  |
| <u>Pédale</u> Bourdon 16ft, Tir. Récit & G.O. | Pedal Subbass 16ft, Sw & Gt to Ped   | Pedal Subbass 16ft, Sw & Gt to Ped     |