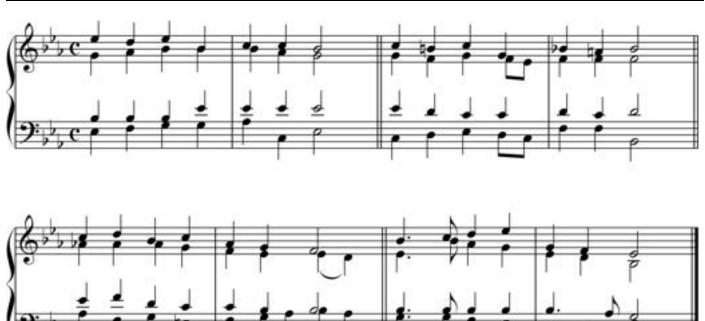

#### 2. SCORE READING

Play the following extract without pedals. You have **30 seconds** to read through the test.

**Registration** (the steward will assist you)

Positiv Holzgedackt 8ft, Praestant 4ft