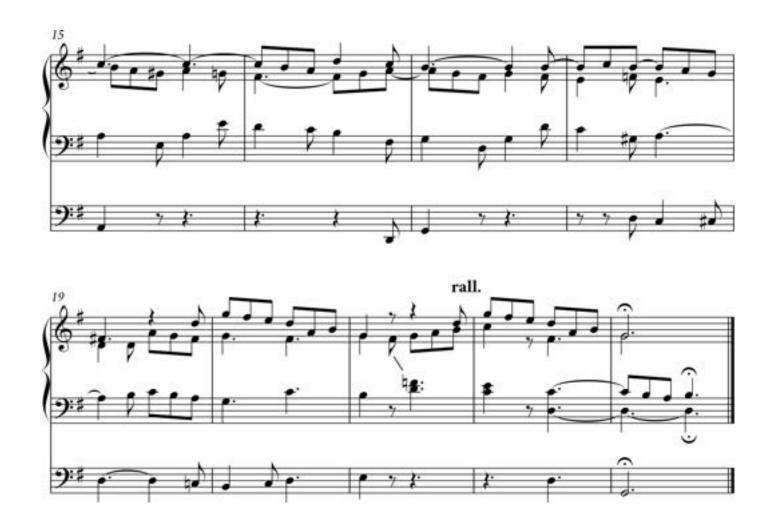

### 1. SIGHT READING

Play the following piece using the given registration. You have **60 seconds** to read through the test (without playing).

| Exeter College                                | New College                          | Merton College                         |
|-----------------------------------------------|--------------------------------------|----------------------------------------|
| Récit Flûtes 8ft & 4ft                        | Swell Flûtes 8ft & 4ft               | Swell Lieb. Gedeckt 8ft, Nason Fl. 4ft |
| G.O. Flûte, Bourdon 8ft, R. au G.O.           | Great Spitzflöte 8ft, Swell to Great | Great Harm. flute 8ft, Swell to Great  |
| <u>Pédale</u> Bourdon 16ft, Tir. Récit & G.O. | Pedal Subbass 16ft, Sw & Gt to Ped   | Pedal Subbass 16ft, Sw & Gt to Ped     |