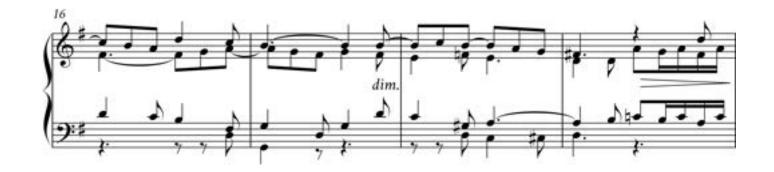

### 1. SIGHT READING

Play the following piece using the given registration. You have **60 seconds** to read through the test (without playing).

| Exeter College                                | New College                          | Merton College                         |
|-----------------------------------------------|--------------------------------------|----------------------------------------|
| Récit Flûtes 8ft & 4ft                        | Swell Flûtes 8ft & 4ft               | Swell Lieb. Gedeckt 8ft, Nason Fl. 4ft |
| G.O. Flûte, Bourdon 8ft, R. au G.O.           | Great Spitzflöte 8ft, Swell to Great | Great Harm. flute 8ft, Swell to Great  |
| <u>Pédale</u> Bourdon 16ft, Tir. Récit & G.O. | Pedal Subbass 16ft, Sw & Gt to Ped   | Pedal Subbass 16ft, Sw & Gt to Ped     |