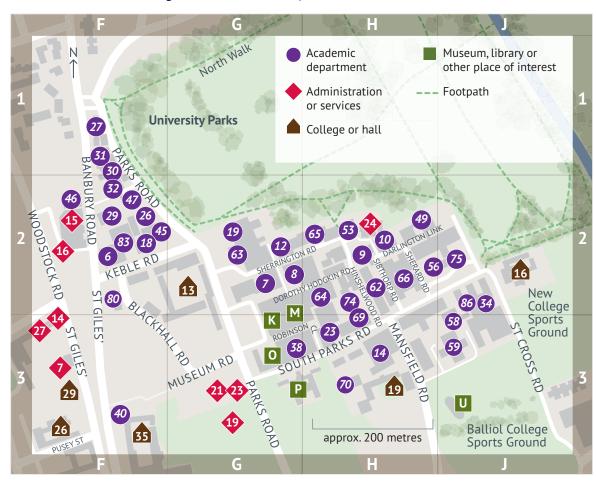

## Science Area and nearby buildings

# Detail from City Centre map

### **Academic Departments**

- 6 Astrophysics/Particle Physics Science Area F2
- Atmospheric, Oceanic &
- 8 Biochemistry
  Biochemistry Building G2
- 9 Biochemistry Rex Richards Building H2
- Biochemistry
  Rodney Porter Building H2 12 Burdon Sanderson Cardiac
- Science Centre Science Area G2
- Chemistry
  Science Area H3
- Computer Science
  Science Area F2
- 19 Condensed Matter Physics, Atomic & Laser Physics Science Area G2
- Earth Sciences
  Science Area H3
- Engineering Science 14–15 Parks Road F2
- Engineering Science
  Jenkin Building F1
- 29 Engineering Science Thom Building, Parks Road F2
- 30 Engineering Science (Engineering & Technology)
  Science Area F1
- Engineering Science (Information Engineering) Science Area F1
- 522 Engineering Science, Materials Holder Building F2
- Experimental Psychology Science Area J2
- Inorganic Chemistry
  Science Area G3
- 40 Internet Institute 1 St Giles' F3
- 45 Materials 12–13 Parks Road F2
- 46 Materials 21 Banbury Road F2

- 47 Materials Hume-Rothery Building F2
- 49 Medical Sciences Teaching Centre cience Area H2
- Oxford Centre for Gene Function
  Science Area H2
- Oxford Molecular Pathology Institute (OMPI) Science Area H2
- Peter Medawar Building for Pathogen Research Science Area J3
- 59 Pharmacology Science Area J3
- Physical & Theoretical Chemistry Science Area H2
- 63 Physics Science Area G2
- 64 Physiology, Anatomy & Genetics Le Gros Clark Building H2
- Physiology, Anatomy & Genetics Sherrington Building H2
  Plant Sciences
- Science Area H2
- Research Laboratory for Archaeology & the History of Art Science Area H3
- Rothermere American Institute 1a South Parks Road H3
- School of Geography & the Environmen Science Area H2
- 75 Sir William Dunn School of Pathology Science Area J2
- Statistics 24–29 St Giles' **H3**
- Theoretical Physics
  Science Area F2
- 86 Zoology Science Area J2

### **Administration and Services**

- Frtegun House 37a St Giles' F3
- IT Services Dartington House, University Offices **F3**
- IT Services (helpdesk) 13 Banbury Road F2
- Language Centre 12 Woodstock Road F2
- Mathematical, Physical & Life Sciences Divisional Office
- 9 Parks Road G3 Occupational Health Service
- 10 Parks Road G3
- Safety Office 10 Parks Road G3
- Security Services The Observatory, 10 South Parks Road **H2**

### Museums, Libraries and other places of interest

- Oxford University Museum of Natural History Parks Road G3
- Pitt Rivers Museum South Parks Road G2
- Radcliffe Science Library Parks Road G3
- Rhodes House South Parks Road G3
- University Club 11 Mansfield Road J3

### **Colleges and Halls**

- 13 Keble
  - Parks Road G2
- Linacre\*\*
  St Cross Road J2
- Mansfield Road H3
- Regent's Park\*
  Pusey Street F3
- St Benet's Hall\*
  St Giles' F3
- St John's St Giles' F3
  - \* Permanent Private Hall
- \*\* Graduate College