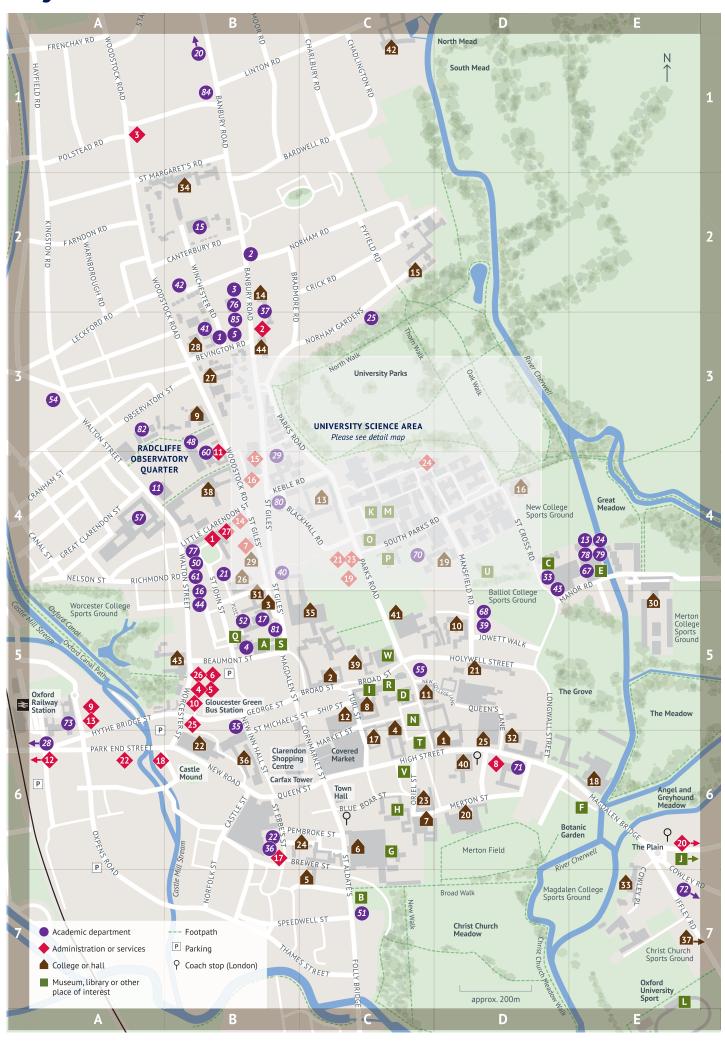

# **City Centre and Science Area**

### City Centre and Science Area listing

#### **Colleges and Halls**

- All Souls (Research)
- High Street D6 2 Balliol
- Broad Street C5 3 Blackfriars
- St Giles' **B5** Brasenose
- Radcliffe Square C6
- Campion Hall\* Brewer Street C7 Christ Church
- Corpus Christi
- Merton Street C6 8 Exeter
- Turl Street C5
- Green Templeton\*\*
  Woodstock Road B3
- 10 Harris Manchester Mansfield Road **D5**
- Hertford
  Catte Street C5
- Jesus College
  Turl Street C5
- Keble Parks Road C4 Kellogg\*\*
  62 Banbury Road B2
- Lady Margaret Hall
  Norham Gardens C2
- Linacre\*\*
  St Cross Road D4
- Lincoln
  Turl Street C6 18 Magdalen
- High Street E6 Mansfield Road D4
- Merton Street D6
- New College
  Holywell Street D5
- Nuffield\*\*
  New Road B6
- Oriel Square C6 Pembroke
  St Aldate's C6
- Queen's College (The)
  High Street D6
- Regent's Park\*
- Pusey Street B4 27 St Anne's
- Woodstock Road B3 28 St Antony's\*\*
  Woodstock Road B3
- 29 St Benet's Hall\* St Giles' B4
- 30 St Catherine's Manor Road E5 St Cross\*\*
  St Giles' B5
- 32 St Edmund Hall Oueen's Lane D6
- 33 St Hilda's Cowley Place E7
- St Hugh's
  St Margaret's Road B2
- St John's St Giles' C5
- St Peter's New Inn Hall Street B6
- St Stephen's House\*
  16 Marston Street [off map] E7
- 38 Somerville Woodstock Road B4
- Trinity
  Broad Street C5
- University College
  High Street D6
- Wadham Parks Road C5
- Wolfson\*\*
  Linton Road C1
- 43 Worcester Walton Street B5
- Wycliffe Hall\*
  54 Banbury Road B3

### **Academic Departments**

- African Studies Centre 13 Bevington Road B3
- Ageing, Institute of Population 66 Banbury Road B2

Astrophysics/Particle Physics†

- Anthropology & Museum Ethnography 51–53 Banbury Road B2
- Archaeology 36 Beaumont Street B5
- Area Studies 12 Bevington Road B3
- Science Area Atmospheric, Oceanic & Planetary Physics<sup>†</sup> Science Area
- 8 Biochemistry<sup>‡</sup> Biochemistry Building
- Biochemistry<sup>‡</sup> Rex Richards Building
- Biochemistry<sup>‡</sup>
  Rodney Porter Building
- 11 Blavatnik School of Government Walton Street A4
- 12 Burdon Sanderson Cardiac Science Centre Science Area
- Centre for Criminology Manor Road Building, Manor Road E4
- Chemistry<sup>‡</sup>
  Science Area
- China Centre Dixon Poon Building, Canterbury Road B2
- Chinese Studies Clarendon Institute Building, Walton Street **B4**
- Classics Centre
  Ioannou Centre for Classical &
  Byzantine Studies, 66 St Giles' B5
- Computer Science<sup>‡</sup> Science Area
- Condensed Matter Physics, Atomic & Laser Physics<sup>‡</sup> Science Area
- Continuing Education Ewert House, Ewert Place, Summertown [off map] **B1** Continuing Education
- Rewley House, 1 Wellington Square **B4**
- Continuing Professional Development Suite 1, Littlegate House, 16–17 St Ebbe's Street B6
- Earth Sciences‡ Science Area
- 24 Economics Manor Road Building. Manor Road E4
- 25 Education
- 15 Norham Gardens C3 Engineering Science<sup>‡</sup> 14–15 Parks Road
- **Engineering Science**Jenkin Building
- Engineering Science Southwell Building, Osney Mead
- [off map] A6
- Engineering Science<sup>‡</sup> Thom Building, Parks Road **B4**
- Engineering Science (Engineering & Technology)† Science Area
- Engineering Science (Information Engineering)† Science Area
- Engineering Science, Materials† Holder Building
- English Faculty
  St Cross Building, Manor Road D4 34 Experimental Psychology† Science Area
- **History Faculty** Old Boys' High School, George Street **B5**
- 36 History of Art Suite 9, Littlegate House, St Ebbe's Street **B6**
- Human Sciences The Pauling Centre, 58a Banbury Road B2
- 38 Inorganic Chemistry Science Area
- 39 International Development Queen Elizabeth House, 3 Mansfield Road **D5**
- 40 Internet Institute 1 St Giles' B4
- Japanese Studies
  Nissan Institute of Japanese
  Studies, 27 Winchester Road B3
- 42 Latin American Centre 1 Church Walk B2

- 43 Law Faculty
  St Cross Building, St Cross Road D4 44 Linguistics, Philology & Phonetics
  - Centre for Linguistics & Philology, Walton Street **B5** Materials<sup>‡</sup>
- 12–13 Parks Road
- Materials<sup>‡</sup>
  21 Banbury Road
- Materials<sup>‡</sup> Hume-Rothery Building
- Mathematical Institute Andrew Wiles Building B3
- Medical Sciences Teaching Centre<sup>‡</sup>
- Medieval & Modern Languages 41 & 47 Wellington Square **B4**
- Music Faculty
- 52 Oriental Institute Pusey Lane B5
- 53 Oxford Centre for Gene Function<sup>‡</sup>
- Oxford-Man Institute
  Eagle House, Walton Well Road A3
- Oxford Martin School Old Indian Institute 34 Broad Street **C5**
- Oxford Molecular Pathology Institute (OMPI)<sup>‡</sup> Science Area
- Oxford University Press Great Clarendon Street A4
- Peter Medawar Building for Pathogen Research<sup>†</sup> Science Area
- Pharmacology Science Area
- Philosophy Centre Radcliffe Humanities **B4**
- 61 Phonetics Laboratory 41 Wellington Square **B4**
- 62 Physical & Theoretical Chemistry Science Area
- 63 Physics<sup>‡</sup> Science Area
- 64 Physiology, Anatomy & Genetics† Le Gros Clark Building
- 65 Physiology, Anatomy & Genetics†
  Sherrington Building
- 66 Plant Sciences<sup>‡</sup> Science Area
- Politics & International Relations Manor Road Building, Manor Road E4
- 68 Refugee Studies Centre
  Department of International
  Development, Queen Elizabeth
  House, 3 Mansfield Road D5
- Research Laboratory for Archaeology & the History of Art<sup>†</sup> Science Area
- Rothermere American Institute<sup>†</sup> 1a South Parks Road
- Ruskin School of Art 74 High Street **D6**
- Ruskin School of Art 128 Bullingdon Road [off map] E7
- Saïd Business School Park End Street A5
- School of Geography & the Environment<sup>†</sup> Science Area
- 75 Sir William Dunn School of Pathology<sup>†</sup> Science Area
- Social & Cultural Anthropology 51–53 Banbury Road B2
- Social Policy & Intervention Barnett House, 32 Wellington Square **B4**
- Socio-legal Studies Manor Road Building, Manor Road E4
- Sociology Manor Road Building, Manor Road **E4**
- Statistics 24-29 St Giles 81 Taylor Institution (Modern Languages) St Giles' B5
- Theology
  Gibson Building A3
- 83 Theoretical Physics† Science Area
- 84 Voltaire Foundation 99 Banbury Road **B1**
- Wellcome Unit for the History of Medicine 45–47 Banbury Road B3
- **Zoology**<sup>‡</sup> Science Area

#### Administration and Services

### **University Offices**

- Wellington Square **B4** Academic Administration
- Division Academic Services & University Collections Secretariat Alumni Office
- Conference of Colleges
- Secretariat Council Secretariat
- Development Office Education Policy Support Graduate Admissions & Funding
- International Strategy
- International Strategy
  Legal Services
  Personnel Services
  Planning & Resource Allocation
  Pro-Vice-Chancellors' Offices
  Proctors' Office
  Public Affairs Directorate

- Registrar's Office Research Services Undergraduate Admissions
- Vice-Chancellor's Office
- Careers Service 56 Banbury Road **B3**
- Childcare Service 92 Woodstock Road A1
- Counselling Service 3 Worcester Street B5 Disability Advisory Service
- 3 Worcester Street B5 6 Equality & Diversity Unit
- 2 Worcester Street B5

  Tertegun House 37a St Giles' **B4**
- Examination Schools High Street **D6**– Academic Administration
- Division
- Student Administration Finance Division (including Payroll, Pensions, Purchasing) 23–38 Hythe Bridge Street **A5**
- **Graduate Accommodation Office**
- 6 Worcester Street B5 Humanities Division Radcliffe Humanities B4
- 1SIS Innovation Buxton Court [off map] A6
- IT Services 23 – 38 Hythe Bridge Street A5
- IT Services
  Dartington House,
  University Offices B4 IT Services (helpdesk)
- 13 Banbury Road B4 Language Centre 12 Woodstock Road **B4**
- Learning Institute Suite 3, Littlegate House, 16–17 St Ebbe's Street B6
- The Malthouse Tidmarsh Lane A6
- **Estates Services** Mathematical, Physical &
- Life Sciences Divisional Office<sup>‡</sup> 9 Parks Road **C4**
- Medical Sciences Divisional Office John Radcliffe Hospital, Headley Way [off map] **E6**
- Occupational Health Service 10 Parks Road C4 Oxford University Endowment Management King Charles House, Park End Street A6
- Safety Office<sup>‡</sup> 10 Parks Road C4
- Security Services<sup>‡</sup> The Observatory, 10 South Parks Road C4 Social Sciences Divisional Office

Temporary Staffing Services Little Clarendon Street B4

Student Union Offices 2 Worcester Street B5

Hayes House, 75 George Street **B5** 

- Museums, Libraries and other places of interest
- Ashmolean Museum of Art & Archaeology
  Beaumont Street B5
- Bate Collection of Musical Instruments St Aldate's C7
- Bodleian Law Library St Cross Building, Manor Road **D4**
- D Bodleian Library
- Broad Street C5 Bodleian Social Science Library Manor Road Building, Manor Road E4
- **Botanic Garden**
- Rose Lane E6 G Christ Church Cathedral
- St Aldate's C6 **Christ Church Picture Gallery**
- Oriel Square C6
- Museum of the History of Science Broad Street C5
- Old Road Campus & Hospital Sites Headington [off map] E6
- Oxford University Museum of Natural History<sup>‡</sup> Parks Road C4
- Oxford University Sport Jackdaw Lane, Iffley Road E7
- Pitt Rivers Museum South Parks Road C4
- Radcliffe Camera (Bodleian) Radcliffe Square **C5**
- Radcliffe Science Library
- P Rhodes House South Parks Road C4
- Sackler Library 1 St John Street B5 Sheldonian Theatre Broad Street C5
- Taylor Institution Library St Giles' B5 University Church, St Mary's
- High Street C6
- University Club 11 Mansfield Road D4 University of Oxford Shop 106 High Street C6

Weston Library Broad Street C5

- Permanent Private Hall
- Graduate College
- See Science Area detail map