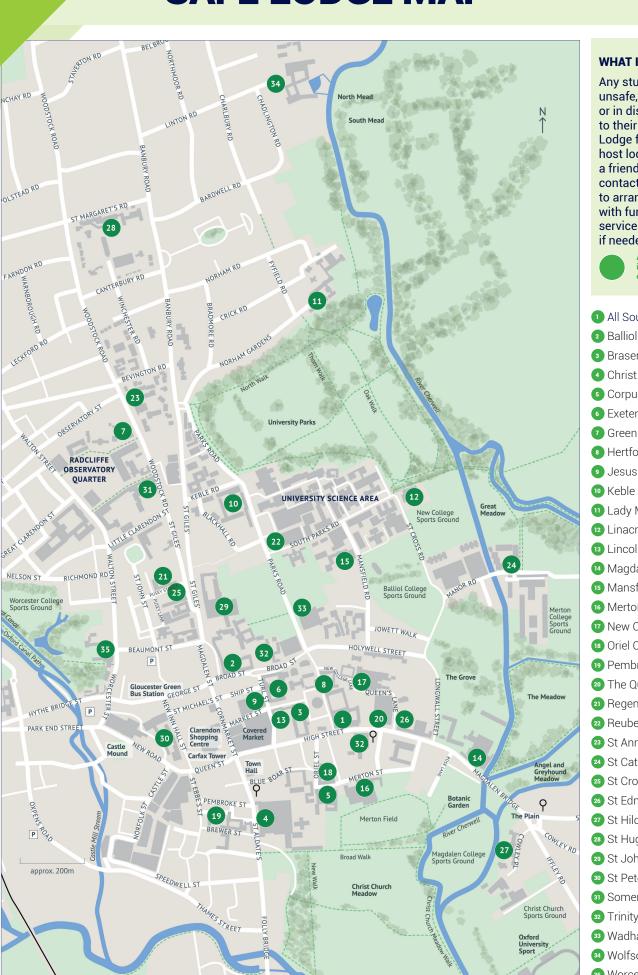

## Oxford University **SAFE LODGE MAP**

REAT

## WHAT IS A SAFE LODGE?

UNIVERSITY OF **OXFORD** 

Any student who feels unsafe, uncomfortable, or in distress can go to their nearest Safe Lodge for safety. This host lodge will provide a friendly welcome and contact your home lodge to arrange safe return, with further support services made available if needed.

1 All Souls College 2 Balliol 3 Brasenose College Christ Church 5 Corpus Christi College 6 Exeter College Green Templeton College 8 Hertford College Jesus College 10 Keble College 11 Lady Margaret Hall 12 Linacre College Lincoln College 14 Magdalen College 15 Mansfield College 16 Merton College 17 New College 18 Oriel College 19 Pembroke College 20 The Queen's College 21 Regent's Park College 22 Reuben College 23 St Anne's College 24 St Catherine's College 25 St Cross College 26 St Edmund Hall 27 St Hilda's College 28 St Hugh's College 29 St John's College 3 St Peter's College 31 Somerville College 32 Trinity College 33 Wadham College 34 Wolfson College

35 Worcester College